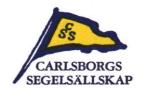

# Important info for our Guests:

NO parking allowed on red-marked areas and on the areas around the clubhouse incl. Surronding areas and buildings.

This will affect CSS sailing acitivties during the season.

#### **Details RV-parking at CSS:**

- Number of spots: 34 pcs
- Number of electrical outlets (230v/10A): 34 pcs
- Freshwater: In yellow hoses placed on area on RV-parking.
- Spot-numbers on colored stone

   park your RV with left
   frontwheel towards this stone.
- Guest-info: Placed at"Info-sign" at entrance to the area.
- Emptying Grey- and Blackwater (toilets): Only allowed at Septicstation placed at way out!
- Extension cable: It's recommended that You have an extension cable due to there are some distance between your RV and 230V-outlet (Max 25m long IP44-class)