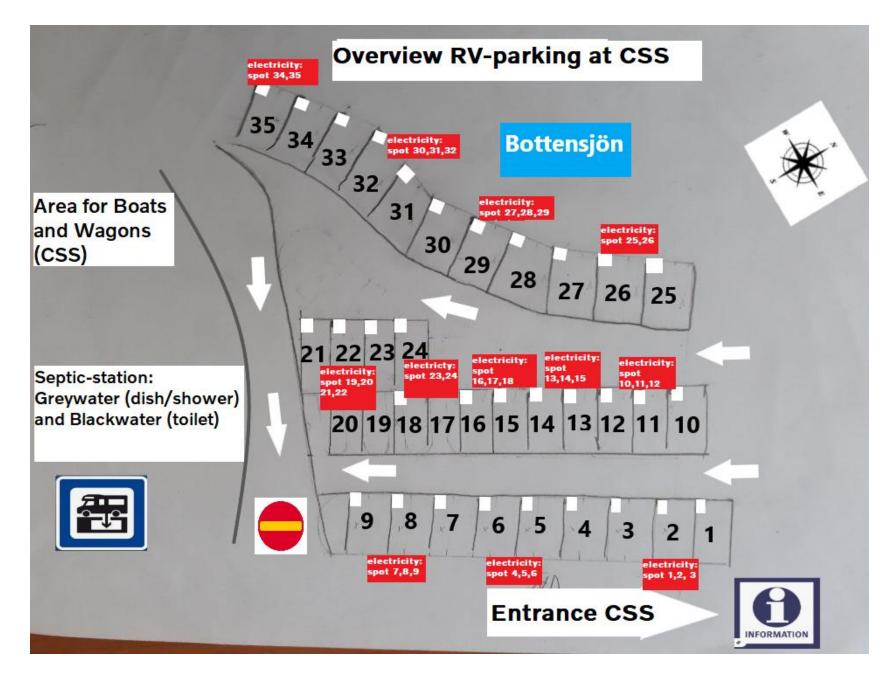

#### **Details RV-parking at CSS:**

- Number of spots: 34 pcs
- Number of electrical outlets (230v/10A): 34 pcs
- Freshwater: In yellow hoses placed on area on RV-parking.
- Spot-numbers on colored stone

   park your RV with left
   frontwheel towards this stone.
- Guest-info: Placed at"Info-sign" at entrance to the area.
- Emptying Grey- and Blackwater (toilets): Only allowed at Septicstation placed at way out!
- Extension cable: It's recommended that You have an extension cable due to there are some distance between your RV and 230V-outlet (Max 25m long IP44-class)